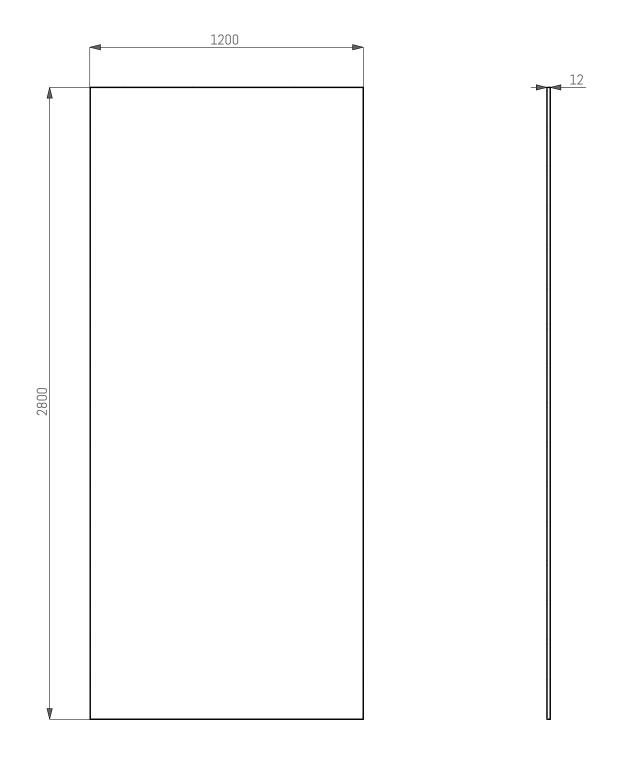

# **DIMENSIONS & PARTS**

ECHO**BOARD® 12MM** PET12REC 1200x2800x12mm

#### **PRODUCT PROPERTIES**

Dimensions: 1200x2800mm Thickness: 12mm Weight: 2400g/m<sup>2</sup> (± 10%)

| NAME                                                    | EchoBoard® 12mm                                                                                                                                                                                                                                                                                                                                                                                                                                                                                                                                                                                                                                                                                                                                                                                                                                                                                                                                                                                                                                                                                                                                                                                                                                                                                                                                                                                                                                                                                                                                                                                                                                                                                                                                                                                                                                                                                                                                                                                                                                                                                                                                                                                                                                                                                                                                                                                                                                                                                                                                                                                                                                                                                                                                                                                                                      |
|---------------------------------------------------------|--------------------------------------------------------------------------------------------------------------------------------------------------------------------------------------------------------------------------------------------------------------------------------------------------------------------------------------------------------------------------------------------------------------------------------------------------------------------------------------------------------------------------------------------------------------------------------------------------------------------------------------------------------------------------------------------------------------------------------------------------------------------------------------------------------------------------------------------------------------------------------------------------------------------------------------------------------------------------------------------------------------------------------------------------------------------------------------------------------------------------------------------------------------------------------------------------------------------------------------------------------------------------------------------------------------------------------------------------------------------------------------------------------------------------------------------------------------------------------------------------------------------------------------------------------------------------------------------------------------------------------------------------------------------------------------------------------------------------------------------------------------------------------------------------------------------------------------------------------------------------------------------------------------------------------------------------------------------------------------------------------------------------------------------------------------------------------------------------------------------------------------------------------------------------------------------------------------------------------------------------------------------------------------------------------------------------------------------------------------------------------------------------------------------------------------------------------------------------------------------------------------------------------------------------------------------------------------------------------------------------------------------------------------------------------------------------------------------------------------------------------------------------------------------------------------------------------------|
| DIMENSIONS                                              | 1200mm (± 1mm) x 2800mm (± 1mm)                                                                                                                                                                                                                                                                                                                                                                                                                                                                                                                                                                                                                                                                                                                                                                                                                                                                                                                                                                                                                                                                                                                                                                                                                                                                                                                                                                                                                                                                                                                                                                                                                                                                                                                                                                                                                                                                                                                                                                                                                                                                                                                                                                                                                                                                                                                                                                                                                                                                                                                                                                                                                                                                                                                                                                                                      |
| COMPOSITION                                             | 100% PET (> 50% recycled PET)                                                                                                                                                                                                                                                                                                                                                                                                                                                                                                                                                                                                                                                                                                                                                                                                                                                                                                                                                                                                                                                                                                                                                                                                                                                                                                                                                                                                                                                                                                                                                                                                                                                                                                                                                                                                                                                                                                                                                                                                                                                                                                                                                                                                                                                                                                                                                                                                                                                                                                                                                                                                                                                                                                                                                                                                        |
| PET-BOTTLES* PER PANEL                                  | 168 PET-Bottles<br>*The number of PET bottles refers to 500ml PET bottles with a bottle weight of 24g.                                                                                                                                                                                                                                                                                                                                                                                                                                                                                                                                                                                                                                                                                                                                                                                                                                                                                                                                                                                                                                                                                                                                                                                                                                                                                                                                                                                                                                                                                                                                                                                                                                                                                                                                                                                                                                                                                                                                                                                                                                                                                                                                                                                                                                                                                                                                                                                                                                                                                                                                                                                                                                                                                                                               |
| WEIGHT                                                  | 2400g/m <sup>2</sup> (± 10%)                                                                                                                                                                                                                                                                                                                                                                                                                                                                                                                                                                                                                                                                                                                                                                                                                                                                                                                                                                                                                                                                                                                                                                                                                                                                                                                                                                                                                                                                                                                                                                                                                                                                                                                                                                                                                                                                                                                                                                                                                                                                                                                                                                                                                                                                                                                                                                                                                                                                                                                                                                                                                                                                                                                                                                                                         |
| MATERIAL THICKNESS                                      | 12mm                                                                                                                                                                                                                                                                                                                                                                                                                                                                                                                                                                                                                                                                                                                                                                                                                                                                                                                                                                                                                                                                                                                                                                                                                                                                                                                                                                                                                                                                                                                                                                                                                                                                                                                                                                                                                                                                                                                                                                                                                                                                                                                                                                                                                                                                                                                                                                                                                                                                                                                                                                                                                                                                                                                                                                                                                                 |
| LIGHT FASTNESS<br>ISO 105-B02-1994                      | > 7                                                                                                                                                                                                                                                                                                                                                                                                                                                                                                                                                                                                                                                                                                                                                                                                                                                                                                                                                                                                                                                                                                                                                                                                                                                                                                                                                                                                                                                                                                                                                                                                                                                                                                                                                                                                                                                                                                                                                                                                                                                                                                                                                                                                                                                                                                                                                                                                                                                                                                                                                                                                                                                                                                                                                                                                                                  |
| FIRE PROTECTION<br>En 13501                             | B-s1, dO                                                                                                                                                                                                                                                                                                                                                                                                                                                                                                                                                                                                                                                                                                                                                                                                                                                                                                                                                                                                                                                                                                                                                                                                                                                                                                                                                                                                                                                                                                                                                                                                                                                                                                                                                                                                                                                                                                                                                                                                                                                                                                                                                                                                                                                                                                                                                                                                                                                                                                                                                                                                                                                                                                                                                                                                                             |
| VOC EMISSIONS<br>Astm D5116                             | < 0.5mg/m <sup>2</sup> /h                                                                                                                                                                                                                                                                                                                                                                                                                                                                                                                                                                                                                                                                                                                                                                                                                                                                                                                                                                                                                                                                                                                                                                                                                                                                                                                                                                                                                                                                                                                                                                                                                                                                                                                                                                                                                                                                                                                                                                                                                                                                                                                                                                                                                                                                                                                                                                                                                                                                                                                                                                                                                                                                                                                                                                                                            |
| FORMALDEHYDE EMISSIONS<br>ASTM D5116                    | < 0.1mg/m <sup>2</sup> /h                                                                                                                                                                                                                                                                                                                                                                                                                                                                                                                                                                                                                                                                                                                                                                                                                                                                                                                                                                                                                                                                                                                                                                                                                                                                                                                                                                                                                                                                                                                                                                                                                                                                                                                                                                                                                                                                                                                                                                                                                                                                                                                                                                                                                                                                                                                                                                                                                                                                                                                                                                                                                                                                                                                                                                                                            |
| ENVIRONMENTAL CERTIFICATES                              | eco1 Minergie-Eco<br>Cradle to Cradle Certified® Bronze<br>M1 emission-free materials                                                                                                                                                                                                                                                                                                                                                                                                                                                                                                                                                                                                                                                                                                                                                                                                                                                                                                                                                                                                                                                                                                                                                                                                                                                                                                                                                                                                                                                                                                                                                                                                                                                                                                                                                                                                                                                                                                                                                                                                                                                                                                                                                                                                                                                                                                                                                                                                                                                                                                                                                                                                                                                                                                                                                |
| ABSORPTION COEFFICIENT<br>DIN EN ISO 11654<br>ASTM C423 | aw 0.30 (direct mounting)<br>aw 0.60 (50mm wall/ceiling distance)<br>aw 0.90 (200mm wall/ceiling distance)<br>NRC = 0.45 (direct mounting)<br>NRC = 0.70 (50mm wall/ceiling distance)<br>NRC = 0.85 (200mm wall/ceiling distance)                                                                                                                                                                                                                                                                                                                                                                                                                                                                                                                                                                                                                                                                                                                                                                                                                                                                                                                                                                                                                                                                                                                                                                                                                                                                                                                                                                                                                                                                                                                                                                                                                                                                                                                                                                                                                                                                                                                                                                                                                                                                                                                                                                                                                                                                                                                                                                                                                                                                                                                                                                                                    |
| COLOURS                                                 | 7                                                                                                                                                                                                                                                                                                                                                                                                                                                                                                                                                                                                                                                                                                                                                                                                                                                                                                                                                                                                                                                                                                                                                                                                                                                                                                                                                                                                                                                                                                                                                                                                                                                                                                                                                                                                                                                                                                                                                                                                                                                                                                                                                                                                                                                                                                                                                                                                                                                                                                                                                                                                                                                                                                                                                                                                                                    |
| ABSORPTION GRAPH                                        | 1.20<br>1.00<br>1.00<br>1.00<br>1.00<br>1.00<br>1.00<br>1.00<br>1.00<br>1.00<br>1.00<br>1.00<br>1.00<br>1.00<br>1.00<br>1.00<br>1.00<br>1.00<br>1.00<br>1.00<br>1.00<br>1.00<br>1.00<br>1.00<br>1.00<br>1.00<br>1.00<br>1.00<br>1.00<br>1.00<br>1.00<br>1.00<br>1.00<br>1.00<br>1.00<br>1.00<br>1.00<br>1.00<br>1.00<br>1.00<br>1.00<br>1.00<br>1.00<br>1.00<br>1.00<br>1.00<br>1.00<br>1.00<br>1.00<br>1.00<br>1.00<br>1.00<br>1.00<br>1.00<br>1.00<br>1.00<br>1.00<br>1.00<br>1.00<br>1.00<br>1.00<br>1.00<br>1.00<br>1.00<br>1.00<br>1.00<br>1.00<br>1.00<br>1.00<br>1.00<br>1.00<br>1.00<br>1.00<br>1.00<br>1.00<br>1.00<br>1.00<br>1.00<br>1.00<br>1.00<br>1.00<br>1.00<br>1.00<br>1.00<br>1.00<br>1.00<br>1.00<br>1.00<br>1.00<br>1.00<br>1.00<br>1.00<br>1.00<br>1.00<br>1.00<br>1.00<br>1.00<br>1.00<br>1.00<br>1.00<br>1.00<br>1.00<br>1.00<br>1.00<br>1.00<br>1.00<br>1.00<br>1.00<br>1.00<br>1.00<br>1.00<br>1.00<br>1.00<br>1.00<br>1.00<br>1.00<br>1.00<br>1.00<br>1.00<br>1.00<br>1.00<br>1.00<br>1.00<br>1.00<br>1.00<br>1.00<br>1.00<br>1.00<br>1.00<br>1.00<br>1.00<br>1.00<br>1.00<br>1.00<br>1.00<br>1.00<br>1.00<br>1.00<br>1.00<br>1.00<br>1.00<br>1.00<br>1.00<br>1.00<br>1.00<br>1.00<br>1.00<br>1.00<br>1.00<br>1.00<br>1.00<br>1.00<br>1.00<br>1.00<br>1.00<br>1.00<br>1.00<br>1.00<br>1.00<br>1.00<br>1.00<br>1.00<br>1.00<br>1.00<br>1.00<br>1.00<br>1.00<br>1.00<br>1.00<br>1.00<br>1.00<br>1.00<br>1.00<br>1.00<br>1.00<br>1.00<br>1.00<br>1.00<br>1.00<br>1.00<br>1.00<br>1.00<br>1.00<br>1.00<br>1.00<br>1.00<br>1.00<br>1.00<br>1.00<br>1.00<br>1.00<br>1.00<br>1.00<br>1.00<br>1.00<br>1.00<br>1.00<br>1.00<br>1.00<br>1.00<br>1.00<br>1.00<br>1.00<br>1.00<br>1.00<br>1.00<br>1.00<br>1.00<br>1.00<br>1.00<br>1.00<br>1.00<br>1.00<br>1.00<br>1.00<br>1.00<br>1.00<br>1.00<br>1.00<br>1.00<br>1.00<br>1.00<br>1.00<br>1.00<br>1.00<br>1.00<br>1.00<br>1.00<br>1.00<br>1.00<br>1.00<br>1.00<br>1.00<br>1.00<br>1.00<br>1.00<br>1.00<br>1.00<br>1.00<br>1.00<br>1.00<br>1.00<br>1.00<br>1.00<br>1.00<br>1.00<br>1.00<br>1.00<br>1.00<br>1.00<br>1.00<br>1.00<br>1.00<br>1.00<br>1.00<br>1.00<br>1.00<br>1.00<br>1.00<br>1.00<br>1.00<br>1.00<br>1.00<br>1.00<br>1.00<br>1.00<br>1.00<br>1.00<br>1.00<br>1.00<br>1.00<br>1.00<br>1.00<br>1.00<br>1.00<br>1.00<br>1.00<br>1.00<br>1.00<br>1.00<br>1.00<br>1.00<br>1.00<br>1.00<br>1.00<br>1.00<br>1.00<br>1.00<br>1.00<br>1.00<br>1.00<br>1.00<br>1.00<br>1.00<br>1.00<br>1.00<br>1.00<br>1.00<br>1.00<br>1.00<br>1.00<br>1.00<br>1.00<br>1.00<br>1.00<br>1.00<br>1.00<br>1.00<br>1.00<br>1.00<br>1.00<br>1.00<br>1.00<br>1.00<br>1.00<br>1.00<br>1.00<br>1.00<br>1.00<br>1.00<br>1.00<br>1.00<br>1.00<br>1.00<br>1.00<br>1.00<br>1.00<br>1.00<br>1.00<br>1.00<br>1.00<br>1.00<br>1.00<br>1.00<br>1.00<br>1.00<br>1.00<br>1.00<br>1.00<br>1.00<br>1.00 |