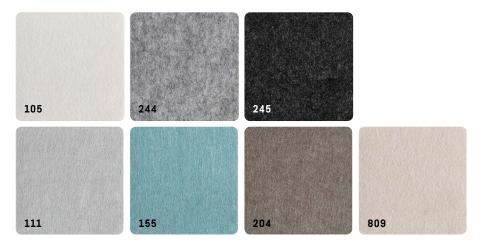

# COLOURS ECHOBOARD® 12MM

# MATERIAL PROPERTIES

- Homogeneous edges throughout
- Extremely robust and shockproof
- Very high colour fastness of the all-round homogeneous textile surface available in 7 colours
- Flame retardant. B-s1,d0 certified according to EN 13501
- Extremely low volatile organic compounds below < 0.5mg/m<sup>2</sup>/h, certified according to ASTM D5116
- Formaldehyde emmission below < 0.1mg/m<sup>2</sup>/h, certified according to ASTM D5116
- Dimensionally stable up to 50°C and 95%rH
- Melting point: 250 °C
- Decomposition Temp: > 250 °C
- Alkalinity: pH: 7.8 (pH 7 is neutral)